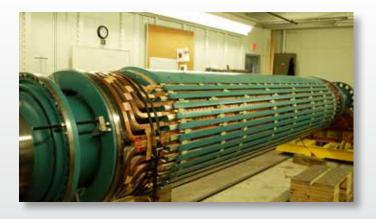

## **On-site stator services include:**

- Complete stator rewinds
- Stator rewedges, with modified ripple spring designs
- Addressing loose end winding hardware and blocking issues
- Stator electrical testing
- Clean, inspect and test hydrogen seal assemblies