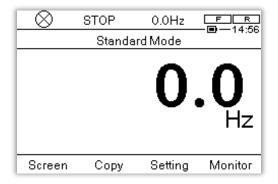

1. From the Standard Mode screen, press the information key.

2. Use the touch wheel to scroll down, and highlight Model Information. Once highlighted, press the OK key.